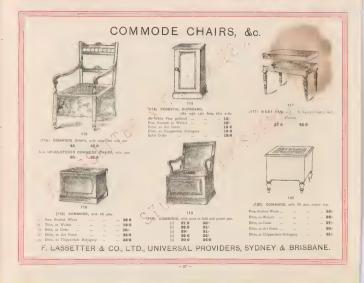

| hurch Desks           |            |        |        | 186.    | :87 . |   |
|-----------------------|------------|--------|--------|---------|-------|---|
| hurch Lecterns        |            |        |        |         | 185   |   |
| hurch Prie Dieu       |            |        |        | .h      | 186   |   |
|                       | niture     |        |        | 185.    | 187   |   |
| hurch Tables and Des  | às.        |        | - 6    |         | àk.   |   |
| hurch Tables          |            |        |        |         | 186   |   |
| lothes Aires or Horse |            |        |        |         | 198   |   |
| ooling Chests or Chan |            |        |        |         | 805   |   |
| otnmodes              |            |        |        |         | 37    |   |
| otamode Chairs        |            |        |        |         | 37    |   |
| ombination Washsline  |            | Tessin | c Ches |         | IS.   |   |
| opying Press Stand    | 1.1        |        |        |         | 269   |   |
| orner Cabinets        |            |        |        |         | 144   |   |
| orner Washstands      |            |        |        |         | 26    |   |
| osy Corners           |            |        |        | 145.    | 0.01  |   |
| ots. Sie Bedstead Ca  |            |        |        |         |       |   |
| ouches, Austrian      |            |        | . 88   | 0.02    | 112   |   |
| ouches, Wicker        |            |        |        |         | 104   |   |
| ouches-See also Sette | 145        | 28.0   |        | to he   | 66    |   |
| rockery See Earthen   |            |        |        | 131 131 |       |   |
| upboards, Medicine    |            |        |        |         | 41    |   |
| upboards, Pedestal    |            |        |        | 8, 11.  |       |   |
| upboard Presses, Line | 7          |        |        |         | 84    | J |
| upboard (Wardrobe)    |            |        |        |         | 21    |   |
| urio Cabinets         |            |        |        | 128     | in la |   |
| urtains See Drapery   |            |        |        | . sale  | 38    |   |
| utlery See Cutlery C  |            |        |        |         |       |   |
|                       | anno de    |        |        |         | 64    |   |
|                       |            |        | 0      |         |       |   |
|                       | ~          |        |        |         |       |   |
|                       | m          |        |        |         |       |   |
| <                     | the second |        |        |         |       |   |
| 10 -                  | Y          |        |        |         |       |   |
| Depend up             | on L       | .355   | tter   | s       |       |   |
| 11)*                  |            |        |        |         |       |   |
| avenports, School     |            |        |        |         | 87    |   |
| ded Boxes             |            |        |        |         |       |   |
| esks, Board Rootu and |            |        |        | 174.    |       |   |
| esks, Church          |            |        |        |         |       |   |
| esks, Slope-Top Web   |            |        |        |         |       |   |
| inthe School          |            |        |        |         |       |   |